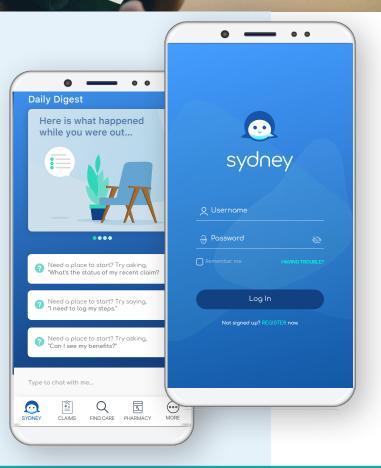

## Meet **Sydney**, a partner in health in the palm of your hand.

- **Our new digital platform uses AI** to deliver a healthcare experience with a personal touch
- A single, convenient location for a digital ID card, plan details, spending accounts, claims and more
- **Robust tools** to help find care, view costs, online appointment scheduling and one-click access to LiveHealth Online and empireblue.com
- **Personalized dashboard** based on identified health topics and wellness goals
- Timely, insight-driven push messages based on the employee's health profile using clinical and claims data.
- Integrated help and support with click-to-chat features and ability to schedule a call back